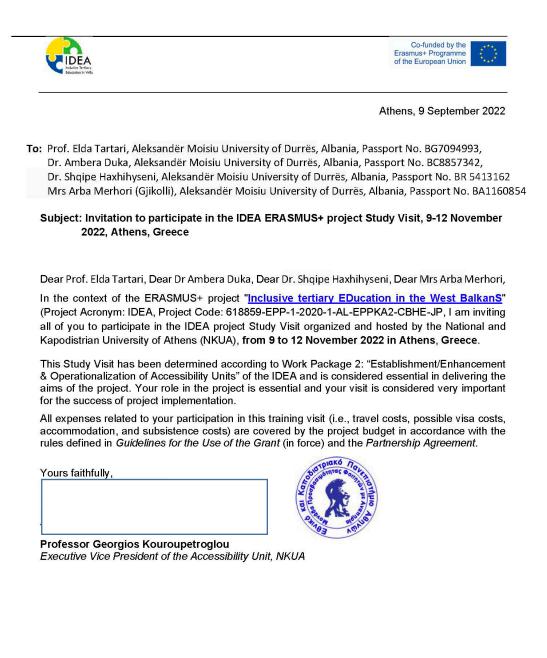

b) In situ study visit: 10 and 11 November 2022

An invitation letter was sent before the traveling to Athens (an example is given in Annexe 6). In total there waere 42 participants. Their names, along with their affiliation are given per partner in Annex 2. For each day of we provide in Annexes 7 representative photos.